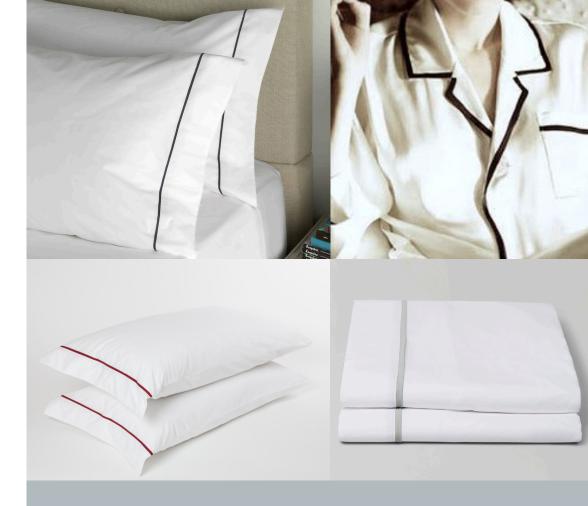

Pyjama is Liv Casas' signature bed linen. This timeless design features a cotton coloured ribbon around the edge of the duvet cover, flat sheet and pillows, to add subtle details to the bed.

LIV CASAS