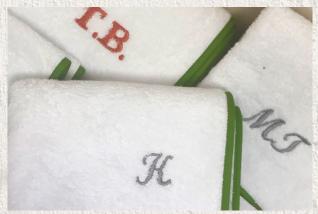

#### GUEST HAND TOWELS

Liv Casas hand embroidered linen towels are made in Portugal by traditional artisans specialising in hand embroidery and stitching. Choose the style, size, colour base, embroidery designs, monograms and any other desired bespoke details.