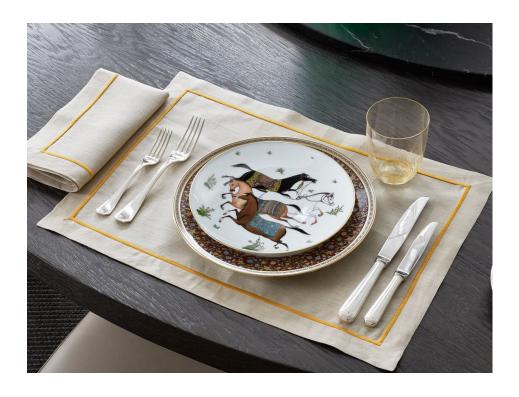

## TABLE LINEN ESCOFFIER

Named after French restaurateur and culinary icon, George Auguste Escoffier, this simple design adds a sophisticated, classic look to any table. Choose from napkins, placemats, coasters and tablecloths in a variety of colours, shapes and sizes.