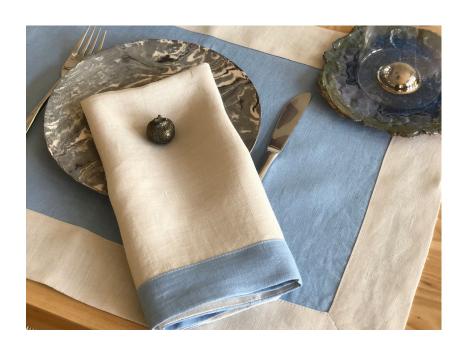

## TABLE LINEN EASY LINEN

Easy Linen features hand cut colour contrast bases and borders of linen that are easy to wash, steam and iron. They are also reversible adding a solid colour on the reverse side to provide more options for styling. We offer napkins, placemats, coasters and tablecloths in a variety of colours, shapes and sizes.