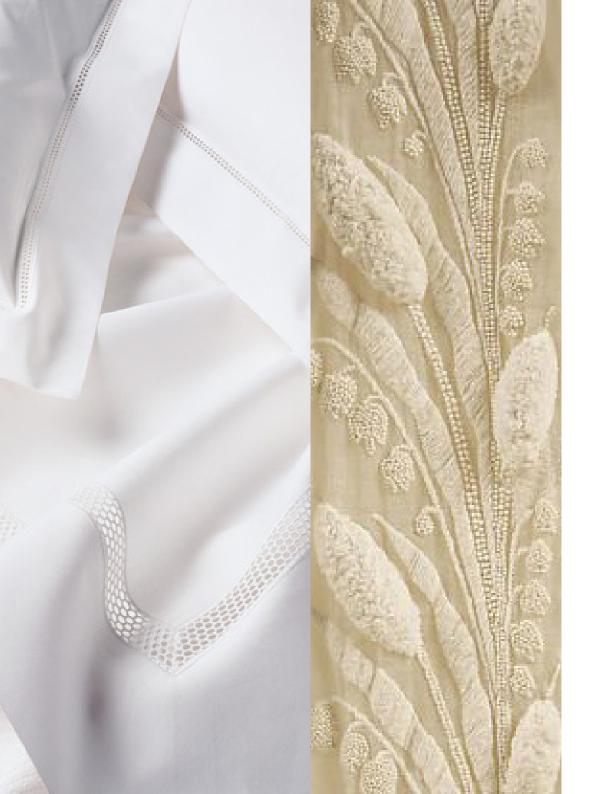

# BED LINEN SHEREZADE

Sherezade is a modern design with a colour contrast border on each piece, adding an extra layer of elegance to any bedroom.