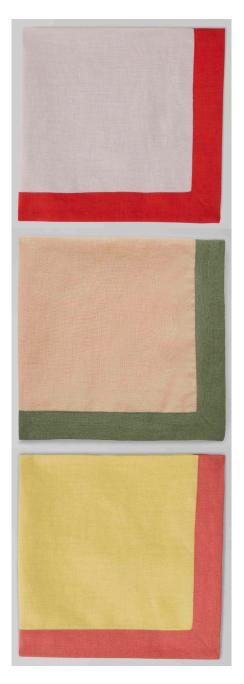

## TABLE LINEN EASY LINEN

Easy Linen features hand cut colour contrast bases and borders of linen that are easy to wash, steam and iron. They are also reversible adding a solid colour on the reverse side to provide more options for styling. We offer napkins, placemats, coasters and tablecloths in a variety of colours, shapes and sizes.