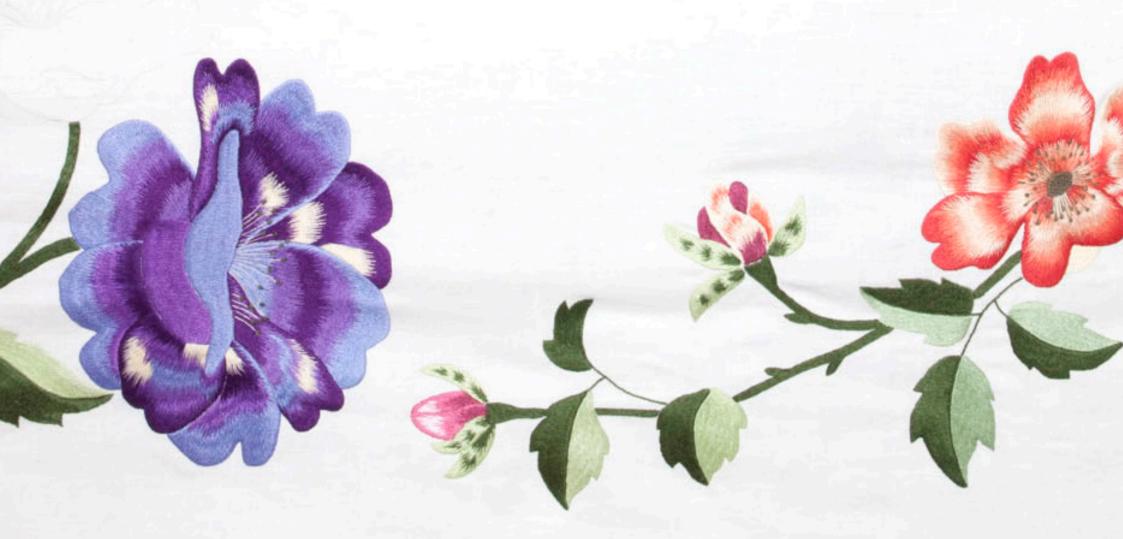

### BED LINEN BESPOKE

An alternative to our core collections is creating something totally unique. Hand embroidered designs, personal monograms, broderie anglaise or any other desired bespoke details are possible to conceive your ideal bed linen.