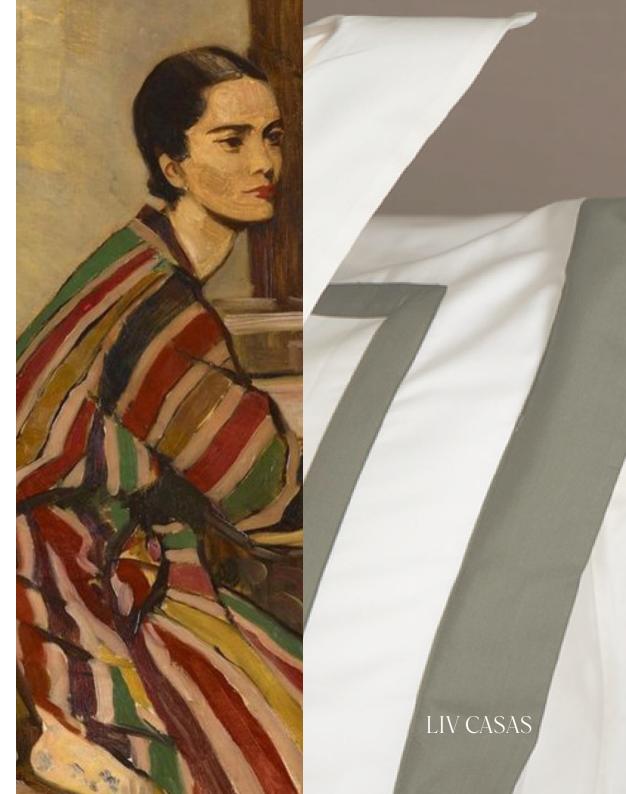

# BED LINEN SHEREZADE

Sherezade is a modern design with a colour contrast border on each piece, adding an extra layer of elegance to any bedroom.