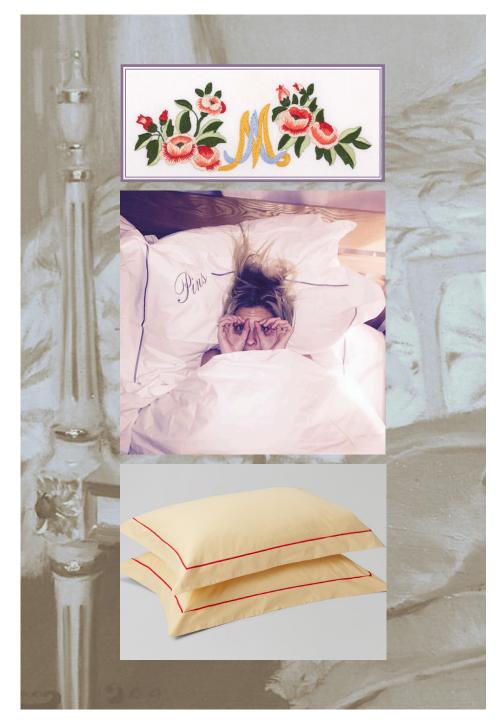

### BED LINEN BESPOKE

An alternative to our core collections is creating something totally unique. Hand embroidered designs, personal monograms, broderie anglaise or any other desired bespoke details are possible to conceive your ideal bed linen.

#### GUEST HAND TOWELS

Liv Casas hand embroidered linen towels are made in Portugal by traditional artisans specialising in hand embroidery and stitching. Choose the style, size, colour base, embroidery designs, monograms and any other desired bespoke details.