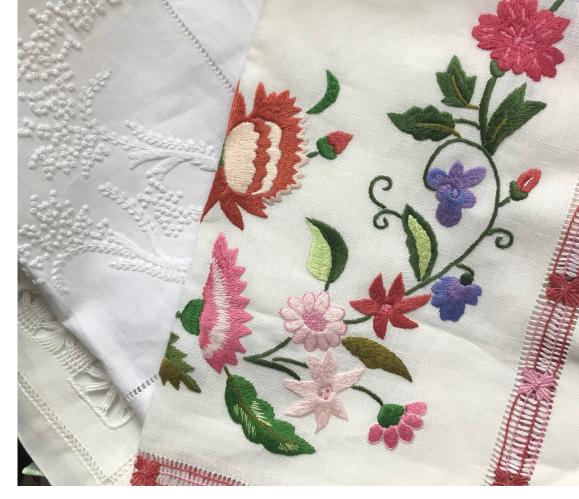

### BED LINEN BESPOKE

An alternative to our core collections is creating something totally unique. Hand embroidered designs, personal monograms, broderie anglaise or any other desired bespoke details are possible to conceive your ideal bed linen.

#### GUEST HAND TOWELS

Liv Casas hand embroidered linen towels are made in Portugal by traditional artisans specialising in hand embroidery and stitching. Choose the style, size, colour base, embroidery designs, monograms and any other desired bespoke details.