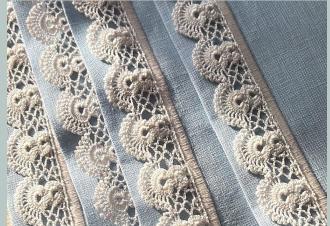

#### TABLE LINEN VIANDIER

The Viandier Collection features delicate design details handsewn by skilled artisans specialising in traditional European hand embroidery and stitching techniques. Choose from a selection of hand-stitched designs for fine linen napkins, placemats, coasters and tablecloths available in a variety of colours, shapes and sizes.