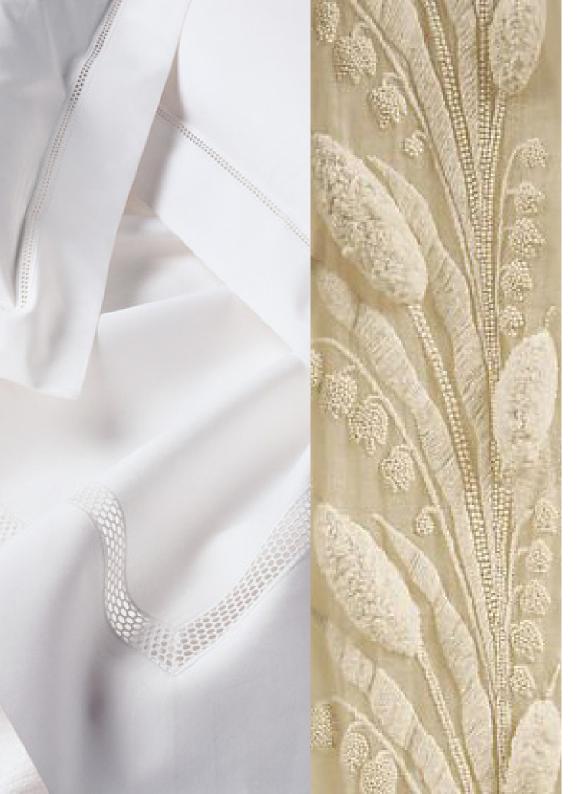

# BED LINEN MIREILLE

Mireille is our traditional fine bed linen collection in all white with hand embroidered details, decorated with hand cut Swiss lace from St. Gallen for a timeless, refined style.

Constanting of the second