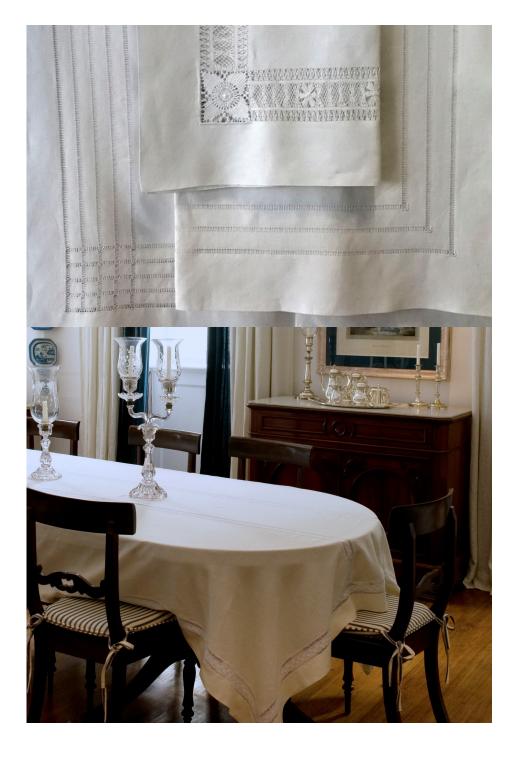

#### TABLE LINEN VIANDIER

The Viandier Collection features delicate design details handsewn by skilled artisans specialising in traditional European hand embroidery and stitching techniques. Choose from a selection of hand-stitched designs for fine linen napkins, placemats, coasters and tablecloths available in a variety of colours, shapes and sizes.

#### TABLE LINEN

Liv Casas table linen is sourced in France and Belgium, ensuring heirloom quality linens to be used and cherished like they were generations ago. Our linen is easy to care for and suitable for gentle machine washing and ironing, making them perfect for any occasion.