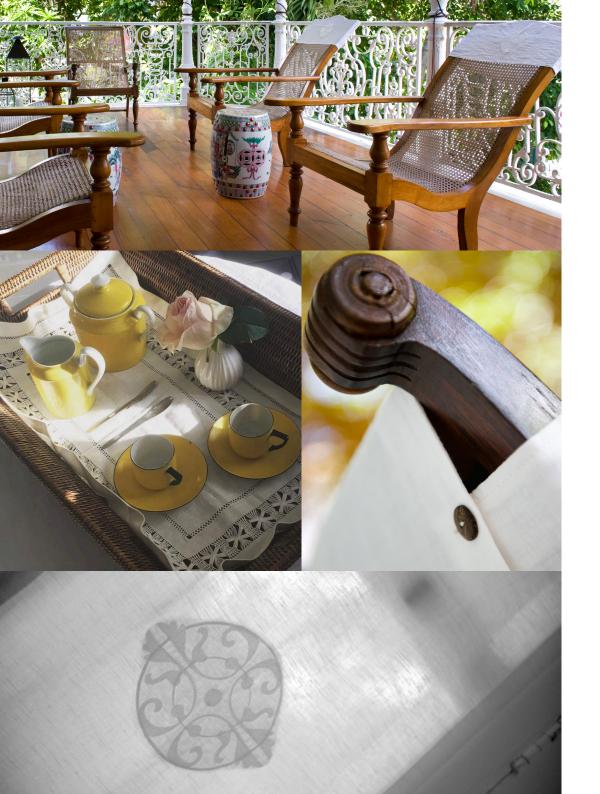

#### BATH AND SPA LINEN

Liv Casas towels and robes are crafted in Italy using the finest organic cotton, with our characteristic round corners that enrich the towels with a natural finish only possible to achieve when manufactured by hand. They provide maximum softness, a high level of absorption, and dry quickly – making them the perfect choice for outdoor situations such as yacht decks, safari camps, spas, and pools.

### BATH AND SPA LINEN BESPOKE

For more personal touches to bath linens we offer an extensive range of colours and design options to make them completely unique. Our products include: bath, hand and wash towels, robes, slippers, bath mats, pool and spa towels, and beach towels.

#### ADDITIONAL BESPOKE

Our Bespoke Services go beyond Bed, Bath and Table linens to offer additional custom pieces to compliment your Liv Casas designs. From embroidered linen curtain panels to shower curtains mirroring the towel designs – we provide beautifully curated design possibilities for your home and projects.