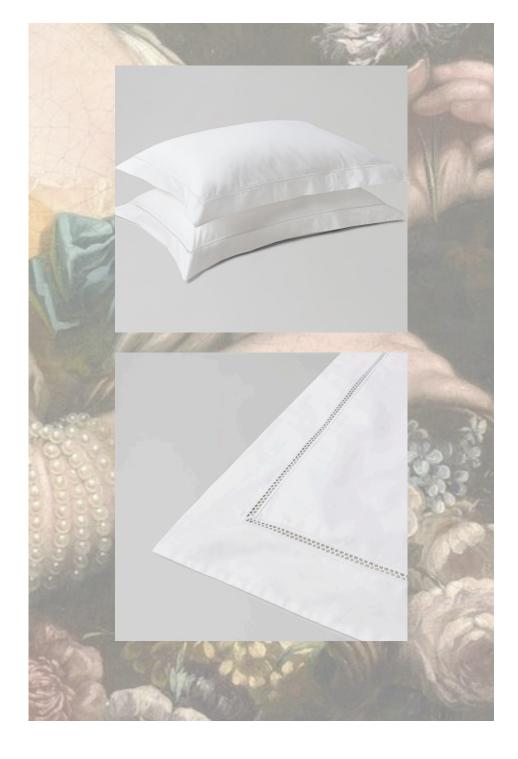

#### BED LINEN

Liv Casas core collections of bed linen are made in Italy with 100% Egyptian cotton and hand cut by fine linen production artisans to ensure a refined, high quality finish. Multiple sizes, thread counts and an expansive range of styles, colours and personalised design details are available.

# BED LINEN MIREILLE

Mireille is our traditional fine bed linen collection in all white with hand embroidered details, decorated with hand cut Swiss lace from St. Gallen for a timeless, refined style.

Constanting of the second