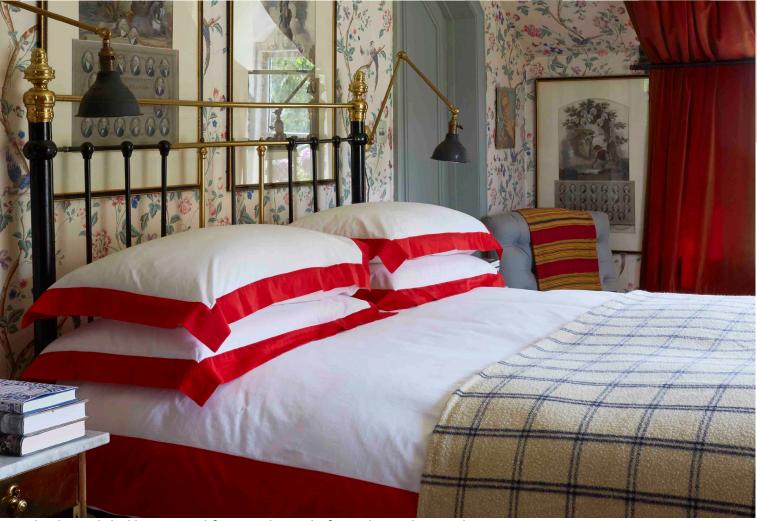

#### BED LINEN Sherezade

Sherezade is a modern design with a colour contrast border on each piece, adding an extra layer of elegance to any bedroom.

LIV CASAS

Bespoke Sherezade bed linen created for Amanda Brooks featured in Architectural Digest USA

Right image: Asli Tunca's Paris apartment