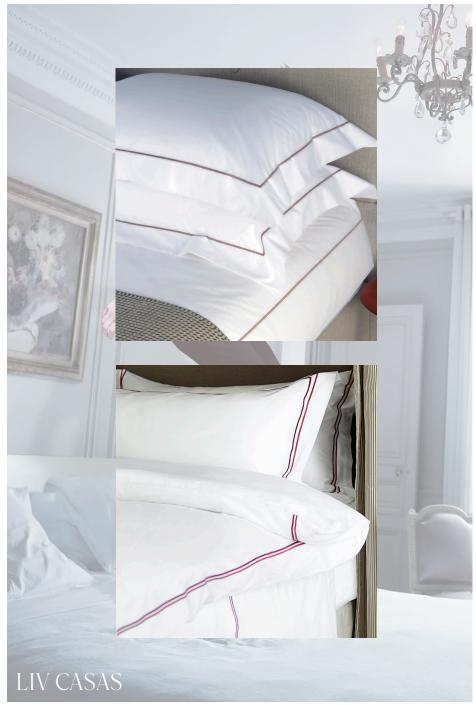

#### BED LINEN PYJAMA

Pyjama is Liv Casas' signature bed linen. This timeless design features a cotton coloured ribbon around the edge of the duvet cover, flat sheet and pillows, to add subtle details to the bed.

### BED LINEN LUNA

Luna combines simplicity with elegance. Add a single or double embroidered cording for a classic touch of design and colour.