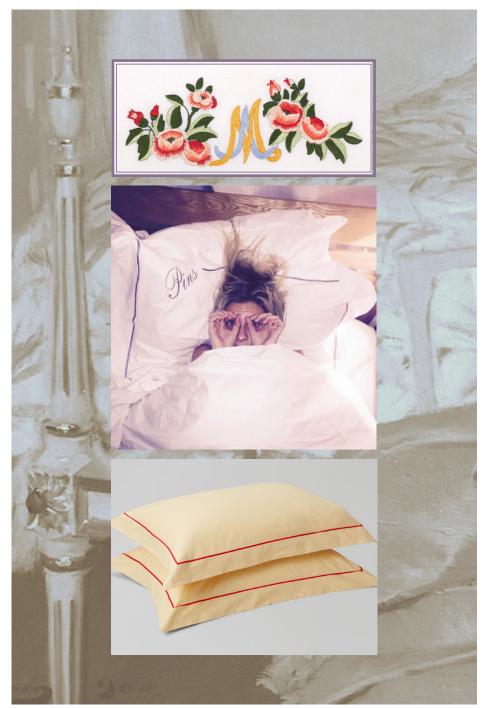

#### BED LINEN PYJAMA

Pyjama is Liv Casas' signature bed linen. This timeless design features a cotton coloured ribbon around the edge of the duvet cover, flat sheet and pillows, to add subtle details to the bed.

#### BED LINEN BESPOKE

An alternative to our core collections is creating something totally unique. Hand embroidered designs, personal monograms, broderie anglaise or any other desired bespoke details are possible to conceive your ideal bed linen.