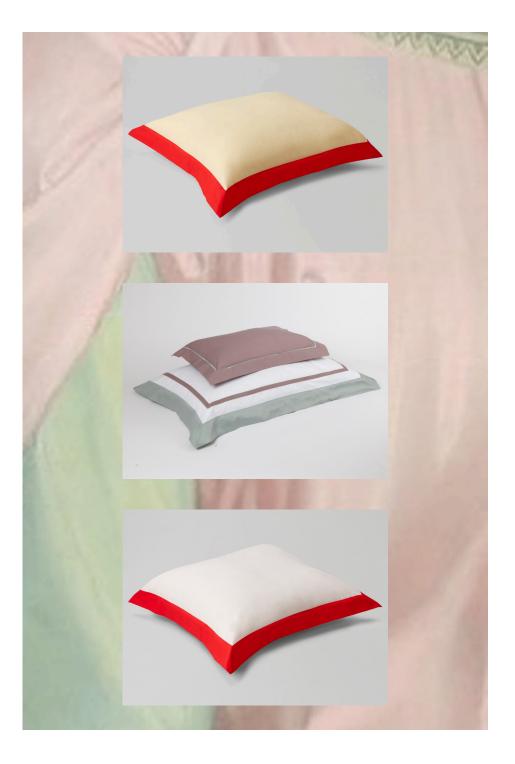

#### BED LINEN PYJAMA

Pyjama is Liv Casas' signature bed linen. This timeless design features a cotton coloured ribbon around the edge of the duvet cover, flat sheet and pillows, to add subtle details to the bed.

#### BED LINEN Sherezade

Sherezade is a modern design with a colour contrast border on each piece, adding an extra layer of elegance to any bedroom.

LIV CASAS

Bespoke Sherezade bed linen created for Amanda Brooks featured in Architectural Digest USA