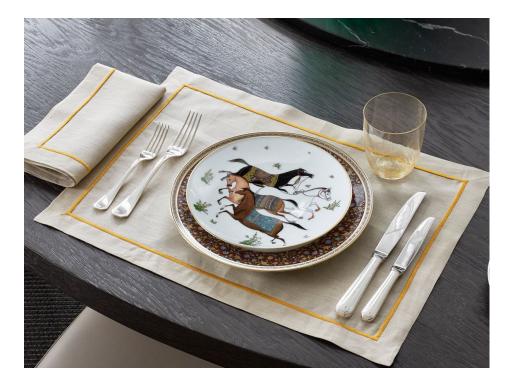

#### TABLE LINEN ESCOFFIER

Named after French restaurateur and culinary icon, George Auguste Escoffier, this simple design adds a sophisticated, classic look to any table. Choose from napkins, placemats, coasters and tablecloths in a variety of colours, shapes and sizes.