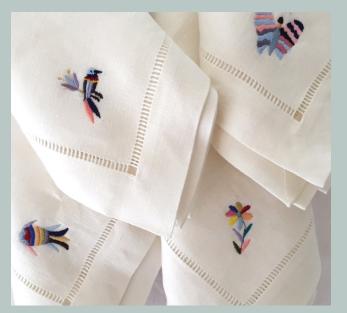

#### GUEST HAND TOWELS

Liv Casas hand embroidered linen towels are made in Portugal by traditional artisans specialising in hand embroidery and stitching. Choose the style, size, colour base, embroidery designs, monograms and any other desired bespoke details.