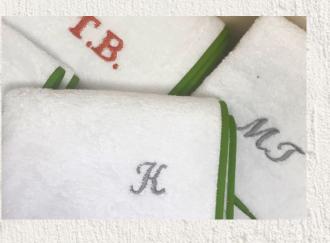

#### GUEST HAND TOWELS

Liv Casas hand embroidered linen towels are made in Portugal by traditional artisans specialising in hand embroidery and stitching. Choose the style, size, colour base, embroidery designs, monograms and any other desired bespoke details.