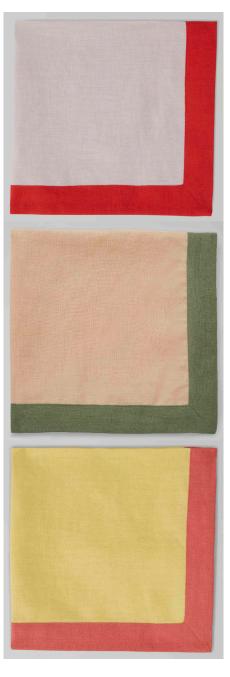

#### TABLE LINEN EASY LINEN

Easy Linen features hand cut colour contrast bases and borders of linen that are easy to wash, steam and iron. They are also reversible adding a solid colour on the reverse side to provide more options for styling. We offer napkins, placemats, coasters and tablecloths in a variety of colours, shapes and sizes.