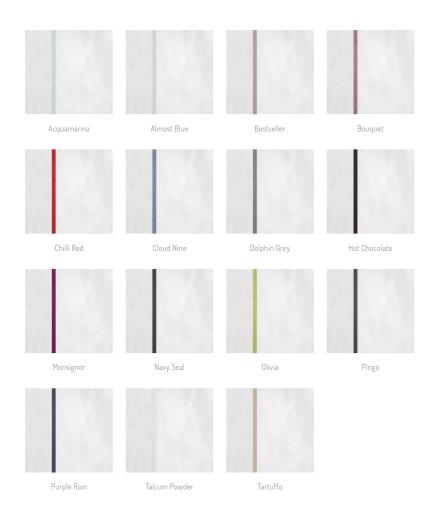

#### BED LINEN PRICE GUIDE AND COLOUR SUGGESTIONS - A WIDER VARIETY OF COLOURS AVAILABLE

#### BED LINEN PRICE GUIDE AND COLOUR SUGGESTIONS - A WIDER VARIETY OF COLOURS AVAILABLE

Chilli Red / Bestseller

Cloud Nine / Almost Blue Dolphin Grey / Acquama

Dolphin Grey / Acquamarina Hot Chocolate / Bestseller

Olivia / Tartuffo

Navy Seal / Monsignor

Purple Rain / Bouquet

LUNA I

Pillow Case £75-£500 Flat Sheet £195-£1,775 Duvet Cover £240-£3,150