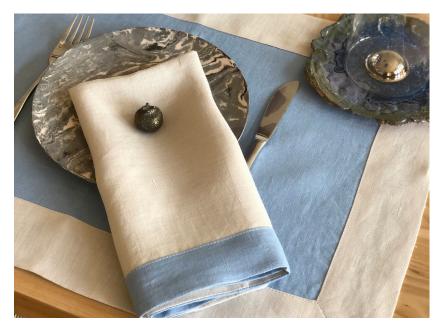

#### TABLE LINEN EASY LINEN

Easy Linen features hand cut colour contrast bases and borders of linen that are easy to wash, steam and iron. They are also reversible adding a solid colour on the reverse side to provide more options for styling. We offer napkins, placemats, coasters and tablecloths in a variety of colours, shapes and sizes.